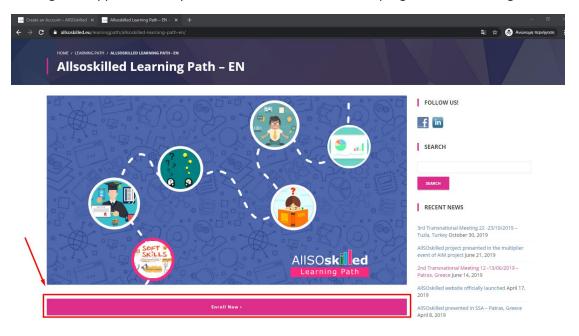

From the Main Menu click the **COURSES** in order to enroll to the Learning Path. Then click to the ENROLL NOW button and confirm your enrollment into the Custom Learning Path. A message will appear in with your successful enrollment and a progress bar. See image below:

After your successful enrollment you can scroll down to show the specific steps from the Learning Path and click on the green button SEE THE CURRICULUM in order to redirect yourself to each course.

**REMEMBER:** Each course is sequential, so you should keep the order of the courses and the learning process.