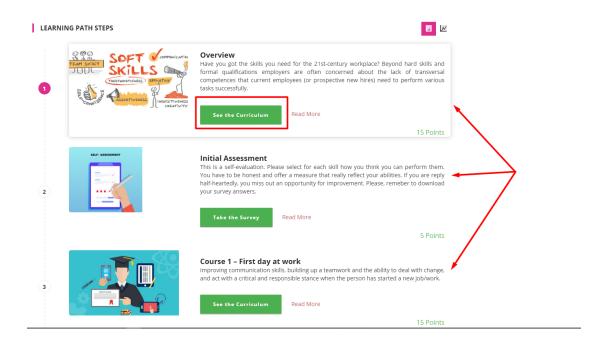

After your successful enrollment you can scroll down to show the specific steps from the Learning Path and click on the green button SEE THE CURRICULUM in order to redirect yourself to each course.

**REMEMBER:** Each course is sequential, so you should keep the order of the courses and the learning process.

When you click to each course the platform redirects you to the course page in order to start attending a course. Click the button **START COURSE** on the right sidebar. Then you will be able to take the course. See the image below: