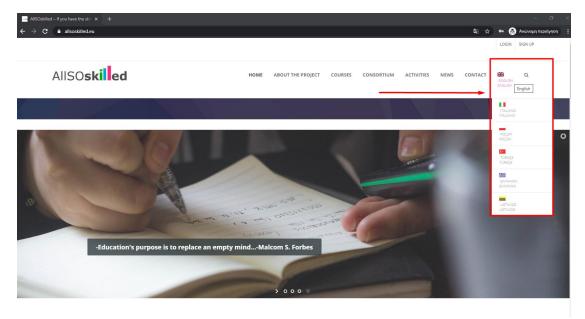

#### STEP 2

From the website menu change choose the language you prefer. Check the image below:

On the top right corner, you should find the option SIGN UP and click on it. See the image below: