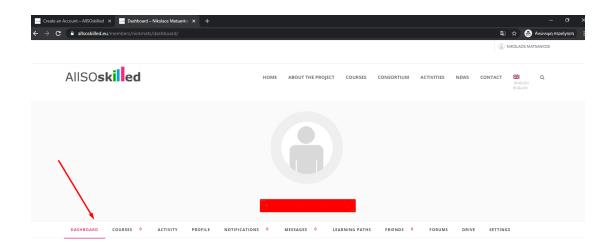

#### STEP 7

When you click **ACTIVATE** the platform will redirect you to your **profile Dashboard**s where, as a student, you can check your progress for the courses.

As you can see there are many options from your dashboard. You can find your **Courses**, edit your **Profile**, see some **Notifications or Messages**, keep on track with your **Learning Path** etc.