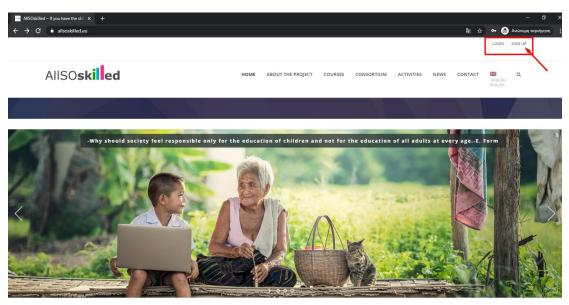

#### STEP 2

From the website menu change choose the language you prefer. Check the image below:

On the top right corner, you should find the option SIGN UP and click on it. See the image below: